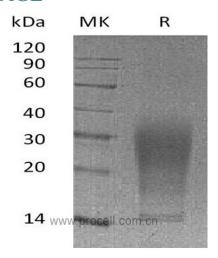

## 产品特性

纯度 >95% as determined by reducing SDS-PAGE.

内毒素 <1.0 EU per µg as determined by LAL test.

保存 Lyophilized protein should be stored at -5~-20°C, stable for one year after receipt.

Reconstituted protein solution can be stored at 2-8°C for 2-7 days. Aliquots of

### SDS-PAGE

网站: www.procell.com.cn 电话: 400-999-2100

邮箱: techsupport@procell.com.cn

地址: 湖北省武汉市高新大道858号生物医药产业园三期C4栋