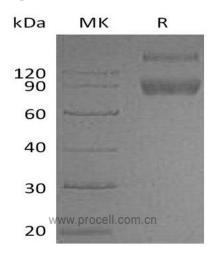

# 产品特性

纯度 >95% as determined by reducing SDS-PAGE.

内毒素 <1.0 EU per µg as determined by LAL test.

保存 Lyophilized protein should be stored at -5~-20°C, stable for one year after receipt.

Reconstituted protein solution can be stored at 2-8°C for 2-7 days. Aliquots of

### SDS-PAGE

网站: www.procell.com.cn 电话: 400-999-2100

邮箱: techsupport@procell.com.cn

地址: 湖北省武汉市高新大道858号生物医药产业园三期C4栋