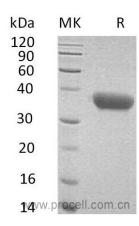

### **SDS-PAGE**

网站: www.procell.com.cn 电话: 400-999-2100

邮箱: techsupport@procell.com.cn

地址: 湖北省武汉市高新大道858号生物医药产业园三期C4栋

序列信息 Asn27-Trp201

检索号 Q8BSU2

分子量 20.1 kDa

标签 C-6His

# 产品特性

纯度 >95% as determined by reducing SDS-PAGE.

内毒素 <1.0 EU per µg as determined by LAL test.

保存 Lyophilized protein should be stored at -5~-20°C, stable for one year after receipt.

Reconstituted protein solution can be stored at 2-8°C for 2-7 days. Aliquots of