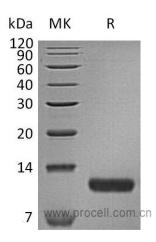

## 产品特性

纯度 >95% as determined by reducing SDS-PAGE.

内毒素 <1.0 EU per µg as determined by LAL test.

保存 Lyophilized protein should be stored at -5~-20°C, stable for one year after receipt.

Reconstituted protein solution can be stored at 2-8°C for 2-7 days. Aliquots of

#### SDS-PAGE

网站: www.procell.com.cn 电话: 400-999-2100

邮箱: techsupport@procell.com.cn

地址: 湖北省武汉市高新大道858号生物医药产业园三期C4栋