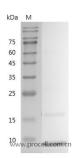

approximately >1.2 x 10<sup>3</sup> IU/mg.

产品特性

>95% as determined by SDS-PAGE. Ni-NTA chromatography. 纯度

内毒素 <0.01 EU per 1 µg of the protein by the LAL method.

保存 Lyophilized protein should be stored at -5~-20°C for 1 year. Upon reconstitution,

### SDS-PAGE

网站: www.procell.com.cn 电话: 400-999-2100

邮箱: techsupport@procell.com.cn

地址: 湖北省武汉市高新大道858号生物医药产业园三期C4栋