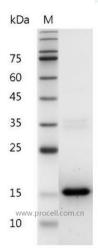

# 产品特性

纯度 >98% as determined by SDS-PAGE. Ni-NTA chromatography

内毒素 <0.1 EU per 1 μg of the protein by the LAL method.

保存 Lyophilized protein should be stored at -5~-20°C for 1 year. Upon reconstitution,

SDS-PAGE

网站: www.procell.com.cn 电话: 400-999-2100

邮箱: techsupport@procell.com.cn

地址: 湖北省武汉市高新大道858号生物医药产业园三期C4栋