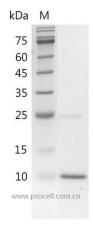

# 产品特性

纯度 >95% as determined by SDS-PAGE. Ni-NTA chromatography.

内毒素 <0.1 EU per 1 μg of the protein by the LAL method.

保存 Lyophilized protein should be stored at -5~-20°C for 1 year. Upon reconstitution,

#### **SDS-PAGE**

普诺赛® | Pricella

网站: <u>www.procell.com.cn</u> 电话: 400-999-2100

邮箱: techsupport@procell.com.cn

地址: 湖北省武汉市高新大道858号生物医药产业园三期C4栋